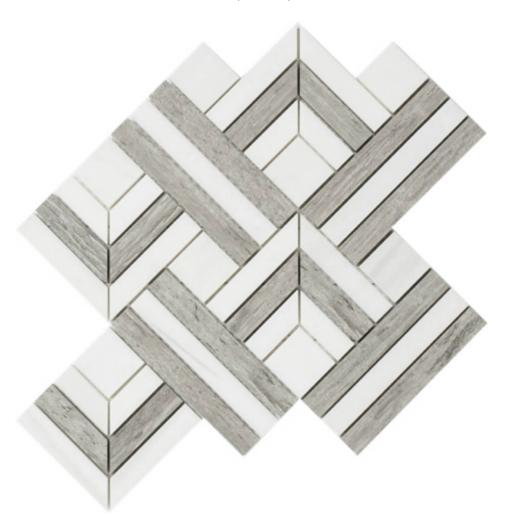

## PRODUCT SUNFISH MOSAIC

Tile | 3"x12" |

## **TECHNICAL DATA**

CODE: RVHA030 NAME: Sunfish Mosaic

SIZE: 3"x12"

SERIES: Hampton Collection LOOK: Multi-Look Mosaics

FAMILY: Tile

STYLE: Contemporary TYPE OF PIECE: Mosaic USE: Floor and Wall