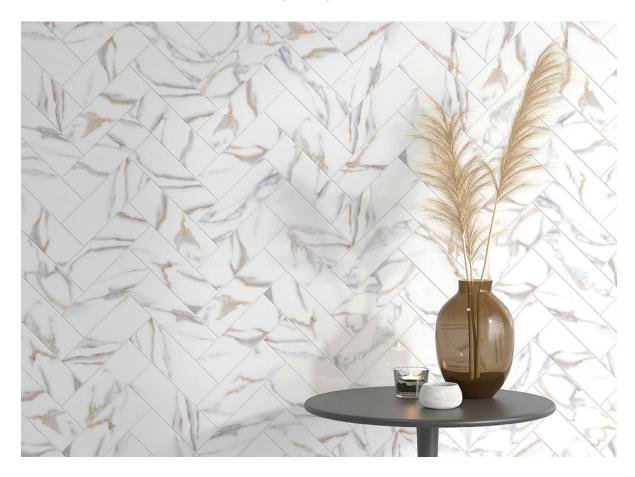

# PRODUCT CALACATTA 3X9\" CALACATTA

Tile | 3"x9" | Ceramic





# **GRAPHIC VARIETY**





# **ROOM SCENES**





### **TECHNICAL DATA**

CODE: QUCC-CA-1

NAME: Calacatta 3x9" Calacatta

SIZE: 3"x9" SERIES: Calacatta FINISH: Gloss LOOK: Marble Look

FAMILY: Tile STYLE: Classic

SUITABLE FOR: Backsplash|Indoor|Shower

TYPOLOGY: Ceramic TYPE OF PIECE: Field Tile

USE: Wall only



### **PACKING**

|       |              | BOX |      |    | PALLET |        |    |
|-------|--------------|-----|------|----|--------|--------|----|
| Size  | Product type | pcs | sqft | lb | boxes  | sqft   | lb |
| 3"x9" | Field Tile   | 44  | 7.96 |    | 76     | 604.96 |    |

**WARNING** The information contained in this packing list is for guidance only, the contents of the packing may vary. Please consult our sales representatives for an exact list.