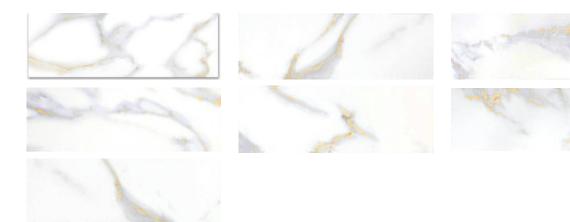

# PRODUCT CALACATTA 3X9\" CALACATTA

Tile | 3"x9" | Ceramic





# **GRAPHIC VARIETY**





# **ROOM SCENES**





### **TECHNICAL DATA**

CODE: QUCC-CA-1

NAME: Calacatta 3x9" Calacatta

SIZE: 3"x9" SERIES: Calacatta FINISH: Gloss LOOK: Marble Look

FAMILY: Tile STYLE: Classic

SUITABLE FOR: Backsplash|Indoor|Shower

TYPOLOGY: Ceramic TYPE OF PIECE: Field Tile

USE: Wall only



### **PACKING**

|       |              | BOX |      |    | PALLET |        |    |
|-------|--------------|-----|------|----|--------|--------|----|
| Size  | Product type | pcs | sqft | lb | boxes  | sqft   | lb |
| 3"x9" | Field Tile   | 44  | 7.96 |    | 76     | 604.96 |    |

**WARNING** The information contained in this packing list is for guidance only, the contents of the packing may vary. Please consult our sales representatives for an exact list.