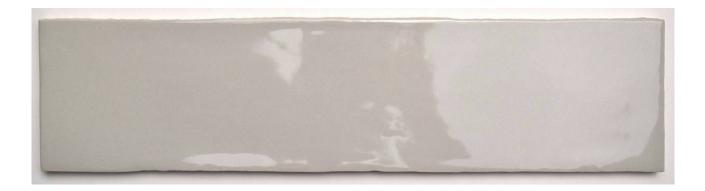

## PRODUCT MOONLIGHT 3X12W

Tile | 3"x12" | Ceramic

## **TECHNICAL DATA**

CODE: PGPO-MO-W2 NAME: Moonlight 3X12W SIZE: 3"x12" SERIES: Poitiers FINISH: Gloss LOOK: Subway Tile FAMILY: Tile STYLE: Traditional SUITABLE FOR: Backsplash|Shower|Indoor TYPOLOGY: Ceramic TYPE OF PIECE: Field Tile USE: Wall only