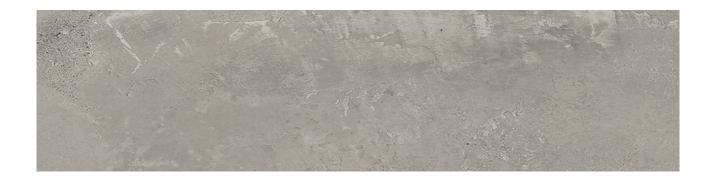

## PRODUCT WILLIAMSBURG TAUPE 3X12

Tile | 3"x12" | Porcelain

## **TECHNICAL DATA**

CODE: QUBR-WI-4

NAME: Williamsburg Taupe 3x12

SIZE: 3"x12" SERIES: Bridges FINISH: Matt LOOK: Concrete FAMILY: Tile

FROST RESISTANCE: Yes

PEI: 4

RECTIFIED: Yes SHADE VARIATION: V1 STYLE: Contemporary