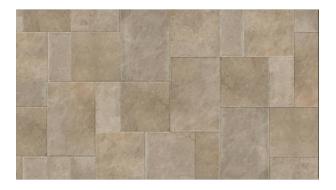

# PRODUCT BYBLOS BEIGE 24X36\"

Tile | 24"x36" | Porcelain





## **GRAPHIC VARIETY**





### DETAILS





#### **ROOM SCENES**









## **TECHNICAL DATA**

CODE: QUEL-BY-3 NAME: Byblos Beige 24X36" SIZE: 24"x36" SERIES: Elevation FINISH: Natural LOOK: Stone Look FAMILY: Tile FROST RESISTANCE: Yes **PEI:** 4 **RECTIFIED:** Yes STYLE: Traditional SUITABLE FOR: |Indoor|Shower **TYPOLOGY:** Porcelain THICKNESS: 10 mm TYPE OF PIECE: Field Tile USE: Floor and Wall



#### PACKING

|         |              | BOX |      |    | PALLET |       |    |
|---------|--------------|-----|------|----|--------|-------|----|
| Size    | Product type | pcs | sqft | lb | boxes  | sqft  | lb |
| 24"x36" | Field Tile   | 2   |      |    | 48     | 11.62 |    |

**WARNING** The information contained in this packing list is for guidance only, the contents of the packing may vary. Please consult our sales representatives for an exact list.