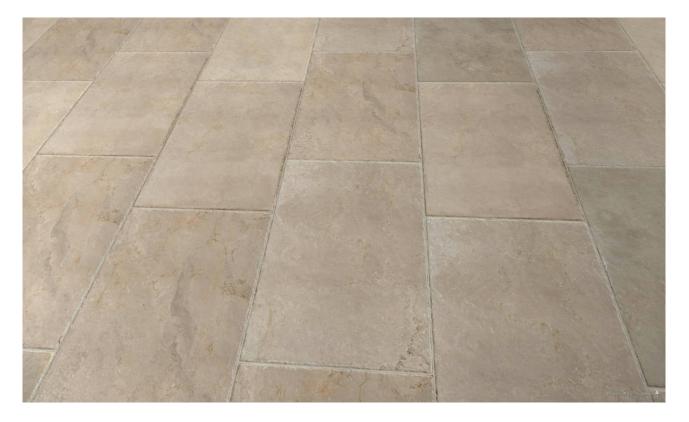

# PRODUCT BYBLOS BEIGE 24X36\"

Tile | 24"x36" | Porcelain





## **GRAPHIC VARIETY**





### DETAILS





#### **ROOM SCENES**









## **TECHNICAL DATA**

CODE: QUEL-BY-3 NAME: Byblos Beige 24X36" SIZE: 24"x36" SERIES: Elevation FINISH: Natural LOOK: Stone Look FAMILY: Tile FROST RESISTANCE: Yes **PEI:** 4 **RECTIFIED:** Yes STYLE: Traditional SUITABLE FOR: |Indoor|Shower **TYPOLOGY:** Porcelain THICKNESS: 10 mm TYPE OF PIECE: Field Tile USE: Floor and Wall



#### PACKING

|         |              | BOX |      |    | PALLET |       |    |
|---------|--------------|-----|------|----|--------|-------|----|
| Size    | Product type | pcs | sqft | lb | boxes  | sqft  | lb |
| 24"x36" | Field Tile   | 2   |      |    | 48     | 11.62 |    |

**WARNING** The information contained in this packing list is for guidance only, the contents of the pack