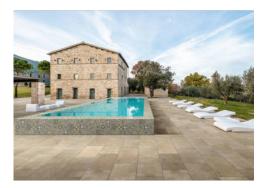

# PRODUCT BYBLOS BEIGE 24X36\"

Tile | 24"x36" | Porcelain





## **GRAPHIC VARIETY**





### DETAILS





#### **ROOM SCENES**









## **TECHNICAL DATA**

CODE: QUEL-BY-3 NAME: Byblos Beige 24X36" SIZE: 24"x36" SERIES: Elevation FINISH: Natural LOOK: Stone Look FAMILY: Tile FROST RESISTANCE: Yes **PEI:** 4 **RECTIFIED:** Yes STYLE: Traditional SUITABLE FOR: |Indoor|Shower **TYPOLOGY:** Porcelain THICKNESS: 10 mm TYPE OF PIECE: Field Tile USE: Floor and Wall



#### PACKING

|         |              | BOX |      |    | PALLET |       |    |
|---------|--------------|-----|------|----|--------|-------|----|
| Size    | Product type | pcs | sqft | lb | boxes  | sqft  | lb |
| 24"x36" | Field Tile   | 2   |      |    | 48     | 11.62 |    |

**WARNING** The information contained in this packing list is for guidance only, the contents of the packing may vary. Please consult our sales representatives for an exact lis