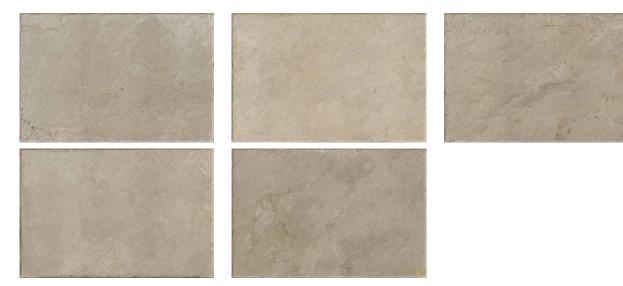

# PRODUCT BYBLOS BEIGE 24X36\"

Tile | 24"x36" | Porcelain





## **GRAPHIC VARIETY**





### DETAILS





#### **ROOM SCENES**









## **TECHNICAL DATA**

CODE: QUEL-BY-3 NAME: Byblos Beige 24X36" SIZE: 24"x36" SERIES: Elevation FINISH: Natural LOOK: Stone Look FAMILY: Tile FROST RESISTANCE: Yes **PEI:** 4 **RECTIFIED:** Yes STYLE: Traditional SUITABLE FOR: |Indoor|Shower **TYPOLOGY:** Porcelain THICKNESS: 10 mm TYPE OF PIECE: Field Tile USE: Floor and Wall



#### PACKING

|         |              | BOX |      |    | PALLET |       |    |
|---------|--------------|-----|------|----|--------|-------|----|
| Size    | Product type | pcs | sqft | lb | boxes  | sqft  | lb |
| 24"x36" | Field Tile   | 2   |      |    | 48     | 11.62 |    |

**WARNING** The information contained in this packing list is for guidance only, the contents of the packing may vary. Please consult