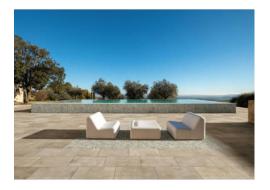

# PRODUCT BYBLOS BEIGE 24X36\"

Tile | 24"x36" | Porcelain





## **GRAPHIC VARIETY**





### DETAILS





#### **ROOM SCENES**









## **TECHNICAL DATA**

CODE: QUEL-BY-3 NAME: Byblos Beige 24X36" SIZE: 24"x36" SERIES: Elevation FINISH: Natural LOOK: Stone Look FAMILY: Tile FROST RESISTANCE: Yes **PEI:** 4 **RECTIFIED:** Yes STYLE: Traditional SUITABLE FOR: |Indoor|Shower **TYPOLOGY:** Porcelain THICKNESS: 10 mm TYPE OF PIECE: Field Tile USE: Floor and Wall



#### PACKING

|         |              | BOX |      |    | PALLET |       |    |
|---------|--------------|-----|------|----|--------|-------|----|
| Size    | Product type | pcs | sqft | lb | boxes  | sqft  | lb |
| 24"x36" | Field Tile   | 2   |      |    | 48     | 11.62 |    |

**WARNING** The information contained in this packing list is for guidance only, the contents of the packing may vary. Please consult our sales representatives for an exact list.