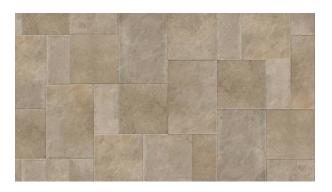

# PRODUCT BYBLOS BEIGE 24X36\"

Tile | 24"x36" | Porcelain





## **GRAPHIC VARIETY**





### DETAILS





#### **ROOM SCENES**









## **TECHNICAL DATA**

CODE: QUEL-BY-3 NAME: Byblos Beige 24X36" SIZE: 24"x36" SERIES: Elevation FINISH: Natural LOOK: Stone Look FAMILY: Tile FROST RESISTANCE: Yes **PEI:** 4 **RECTIFIED:** Yes STYLE: Traditional SUITABLE FOR: |Indoor|Shower **TYPOLOGY:** Porcelain THICKNESS: 10 mm TYPE OF PIECE: Field Tile USE: Floor and Wall



#### PACKING

|         |              | BOX |      |    | PALLET |       |    |
|---------|--------------|-----|------|----|--------|-------|----|
| Size    | Product type | pcs | sqft | lb | boxes  | sqft  | lb |
| 24"x36" | Field Tile   | 2   |      |    | 48     | 11.62 |    |

**WARNING** The information contained in this packing list is for guidance only, the contents of the packing may vary. Please consult our sales repres