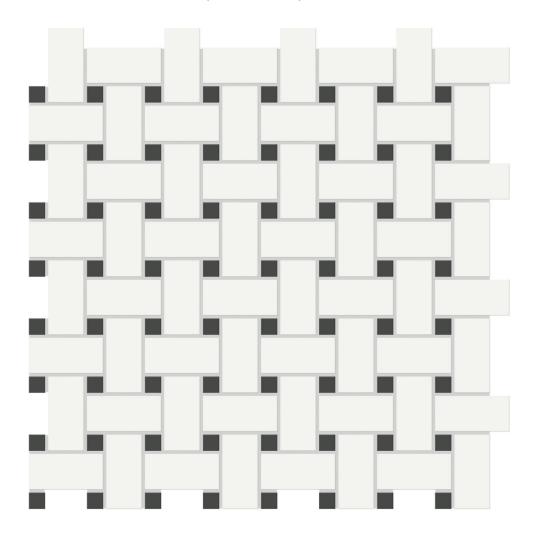

## PRODUCT WHITE W/RETRO BLACK MATTE BASKETWEAVE MOSAIC

Tile | 11.73"x11.73" | Porcelain

## **TECHNICAL DATA**

CODE: QUTR-WR-M18M

NAME: White w/Retro Black Matte Basketweave Mosaic

SIZE: 11.73"x11.73" SERIES: Traditions FINISH: Matt LOOK: Mono-color FAMILY: Tile

FROST RESISTANCE: Yes MOSAIC TYPE: Mesh-Mounted

STYLE: Classic

SUITABLE FOR: Backsplash,Indoor

TYPOLOGY: Porcelain TYPE OF PIECE: Mosaic USE: Floor and Wall