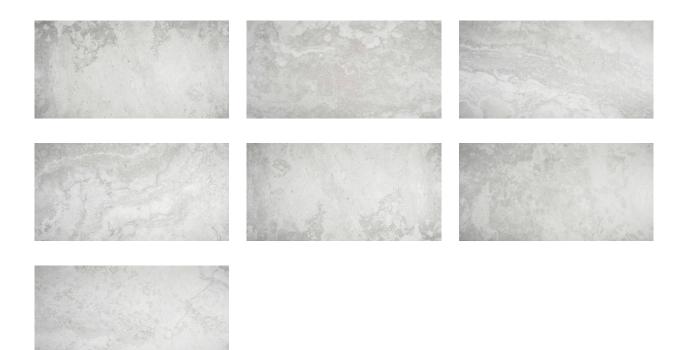

# PRODUCT ARGENTO 12X24

Tile | 12"x24" | Porcelain





## **GRAPHIC VARIETY**





## **ROOM SCENES**





#### **TECHNICAL DATA**

CODE: QUSI-AR-F2 NAME: Argento 12X24

SIZE: 12"x24" SERIES: Siena FINISH: Matt LOOK: Marble Look FAMILY: Tile

FROST RESISTANCE: Yes

**PEI**: 4

STYLE: Contemporary

SUITABLE FOR: Indoor, Shower

TYPOLOGY: Porcelain TYPE OF PIECE: Field Tile USE: Floor and Wall



#### **PACKING**

|         |              | BOX |      |    | PALLET |      |    |
|---------|--------------|-----|------|----|--------|------|----|
| Size    | Product type | pcs | sqft | lb | boxes  | sqft | lb |
| 12"x24" | Field Tile   | 8   | 15.5 |    | 60     | 930  |    |

**WARNING** The information contained in this packing list is for guidance only, the contents of the packing may vary. Please consult our sales representatives for an exact list.