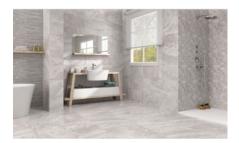

# PRODUCT ARGENTO 12X24

Tile | 12"x24" | Porcelain





## **GRAPHIC VARIETY**





## **ROOM SCENES**





#### **TECHNICAL DATA**

CODE: QUSI-AR-F2 NAME: Argento 12X24

SIZE: 12"x24" SERIES: Siena FINISH: Matt LOOK: Marble Look FAMILY: Tile

FROST RESISTANCE: Yes

**PEI**: 4

STYLE: Contemporary

SUITABLE FOR: Indoor, Shower

TYPOLOGY: Porcelain TYPE OF PIECE: Field Tile USE: Floor and Wall



#### **PACKING**

|         |              | BOX |      |    | PALLET |      |    |
|---------|--------------|-----|------|----|--------|------|----|
| Size    | Product type | pcs | sqft | lb | boxes  | sqft | lb |
| 12"x24" | Field Tile   | 8   | 15.5 |    | 60     | 930  |    |

**WARNING** The information contained in this packing list is for guidance only, the contents of the packing may vary. Please consult our sales representatives for an exact list.