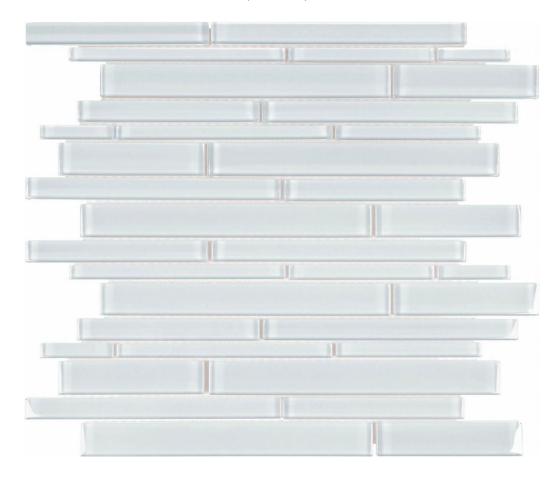

## PRODUCT ICE RANDOM STRIP MOSAIC

Tile | 12"x13" | Glass

## **TECHNICAL DATA**

CODE: AC35-057

NAME: Ice Random Strip Mosaic

SIZE: 12"x13"

SERIES: Bliss Element

FINISH: Gloss LOOK: Glass FAMILY: Tile STYLE: Classic

SUITABLE FOR: Backsplash,Indoor

TYPOLOGY: Glass
TYPE OF PIECE: Mosaic
USE: Wall only

NOTES: Number Of Rows Per Sheet = 16