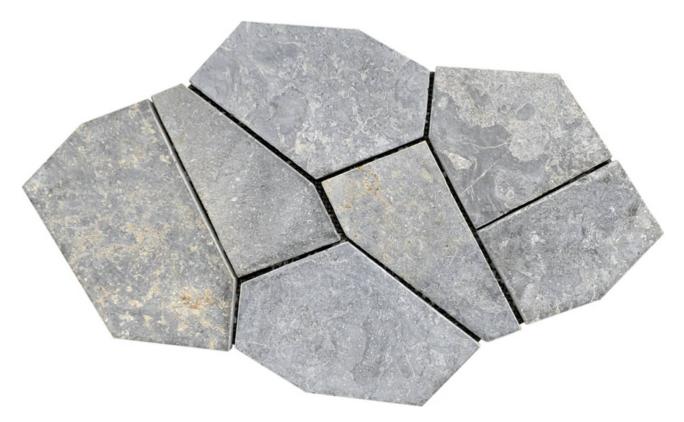

## **OPUS LIGHT GREY MARBLE MESHED MOUNTED MOSAIC**

Tile | 12"x18" | Natural Stone

## **TECHNICAL DATA**

CODE: RVCHAWM113 NAME: Opus Light Grey Marble Meshed Mounted Mosaic SIZE: 12"x18" SERIES: Chelsea Collection LOOK: Multi-Look Mosaics FAMILY: Tile SUITABLE FOR: Backsplash,Indoor,Outdoor,Shower,Pool TYPOLOGY: Natural Stone TYPE OF PIECE: Mosaic USE: Floor and Wall