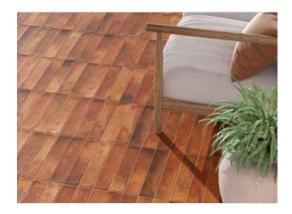

# PRODUCT DOMINICA ROSSO 3X11

Tile | 3"x11" | Porcelain





## **GRAPHIC VARIETY**















## **ROOM SCENES**







#### **TECHNICAL DATA**

CODE: QUDO-RO-1

NAME: Dominica Rosso 3x11

SIZE: 3"x11" SERIES: Dominica FINISH: Matt LOOK: Terracotta FAMILY: Tile

FROST RESISTANCE: Yes

**PEI**: 4

STYLE: Contemporary

SUITABLE FOR: Indoor, Outdoor, Pool, Backsplash, Shower

TYPOLOGY: Porcelain TYPE OF PIECE: Field Tile USE: Floor and Wall



#### **PACKING**

|        |              | BOX |      |    | PALLET |      |    |
|--------|--------------|-----|------|----|--------|------|----|
| Size   | Product type | pcs | sqft | lb | boxes  | sqft | lb |
| 3"x11" |              |     |      |    |        |      |    |

**WARNING** The information contained in this packing list is for guidance only, the contents of the packing may vary. Please consult our sales representatives for an exact list.