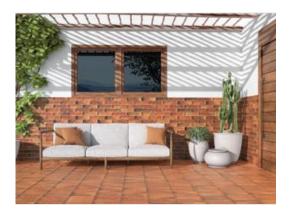

# PRODUCT DOMINICA ROSSO 3X11

Tile | 3"x11" | Porcelain





## **GRAPHIC VARIETY**















## **ROOM SCENES**







#### **TECHNICAL DATA**

CODE: QUDO-RO-1

NAME: Dominica Rosso 3x11

SIZE: 3"x11" SERIES: Dominica FINISH: Matt LOOK: Terracotta FAMILY: Tile

FROST RESISTANCE: Yes

**PEI**: 4

STYLE: Contemporary

SUITABLE FOR: Indoor, Outdoor, Pool, Backsplash, Shower

TYPOLOGY: Porcelain TYPE OF PIECE: Field Tile USE: Floor and Wall



#### **PACKING**

|        |              | BOX |      |    | PALLET |      |    |
|--------|--------------|-----|------|----|--------|------|----|
| Size   | Product type | pcs | sqft | lb | boxes  | sqft | lb |
| 3"x11" |              |     |      |    |        |      |    |

**WARNING** The information contained in this packing list is for guidance only, the contents of the packing may vary. Please consult our sales representatives for an exact list.