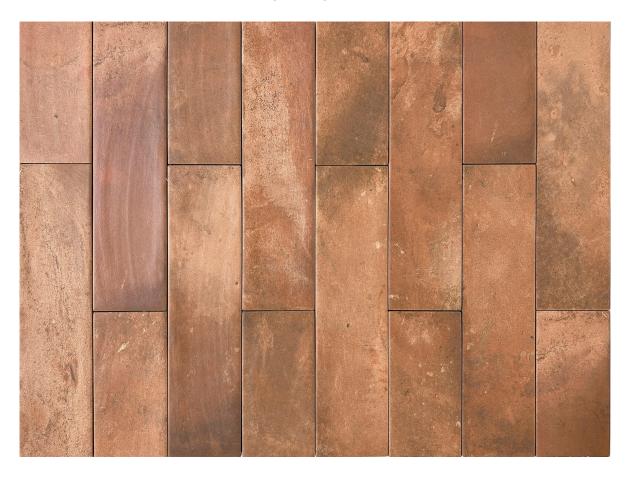

# PRODUCT DOMINICA ROSSO 3X11

Tile | 3"x11" | Porcelain

## **GRAPHIC VARIETY**