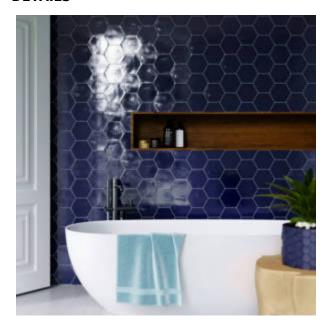

# PRODUCT RONDA 5.5X6.3" COBALT HEXAGON

Tile | 5.5"x6.3" | Porcelain





## **DETAILS**





## **ROOM SCENES**





#### **TECHNICAL DATA**

CODE: QURN-CO-1

NAME: Ronda 5.5X6.3" Cobalt Hexagon

SIZE: 5.5"x6.3" SERIES: Ronda FINISH: Gloss LOOK: Hand-crafted FAMILY: Tile

FROST RESISTANCE: Yes

PEI: 3

SHADE VARIATION: V1 STYLE: Traditional

SUITABLE FOR: Backsplash|Indoor|Outdoor|Pool|Shower

TYPOLOGY: Porcelain TYPE OF PIECE: Field Tile USE: Floor and Wall



#### **PACKING**

|           |              | BOX |      |    | PALLET |       |    |
|-----------|--------------|-----|------|----|--------|-------|----|
| Size      | Product type | pcs | sqft | lb | boxes  | sqft  | lb |
| 5.5"x6.3" | Field Tile   | 26  | 4.74 |    | 105    | 497.7 |    |

**WARNING** The information contained in this packing list is for guidance only, the contents of the packing may vary. Please co