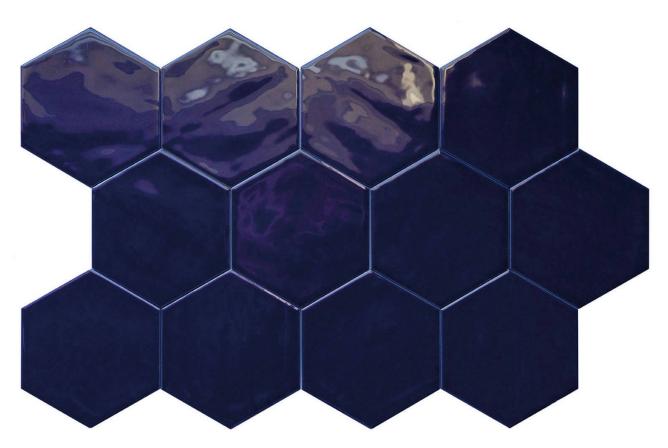

# PRODUCT RONDA 5.5X6.3" COBALT HEXAGON

Tile | 5.5"x6.3" | Porcelain

#### **TECHNICAL DATA**

CODE: QURN-CO-1

NAME: Ronda 5.5X6.3" Cobalt Hexagon

SIZE: 5.5"x6.3" SERIES: Ronda FINISH: Gloss LOOK: Hand-crafted FAMILY: Tile

FROST RESISTANCE: Yes

PEI: 3

SHADE VARIATION: V1 STYLE: Traditional