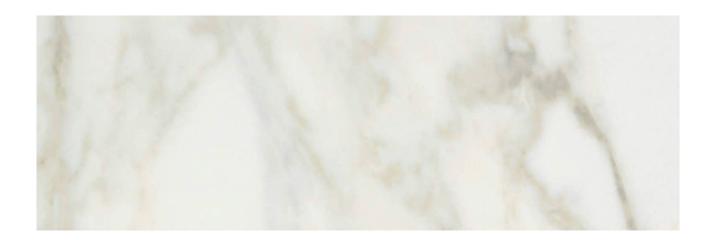

## PRODUCT AMALFI CALACATTA HONED 4X12

Tile | 4"x12" | Glazed Porcelain

## **TECHNICAL DATA**

CODE: QULX-AM-1H

NAME: Amalfi Calacatta Honed 4X12

SIZE: 4"x12" SERIES: Luxury FINISH: Matt LOOK: Marble Look FAMILY: Tile

FROST RESISTANCE: Yes

PEI: 4

RECTIFIED: Yes STYLE: Contemporary