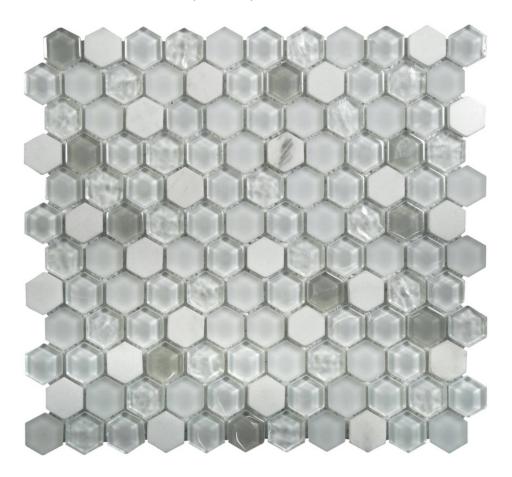

## PRODUCT HEXAGON WHITE GLASS MOSAIC

Tile | 12"x12" | Mixed Materials

## **TECHNICAL DATA**

CODE: RVCHAWV041

NAME: Hexagon White Glass Mosaic

SIZE: 12"x12"

SERIES: Chelsea Collection LOOK: Multi-Look Mosaics

FAMILY: Tile

SUITABLE FOR: Backsplash,Indoor,Outdoor,Shower,Pool

TYPOLOGY: Mixed Materials TYPE OF PIECE: Mosaic USE: Floor and Wall