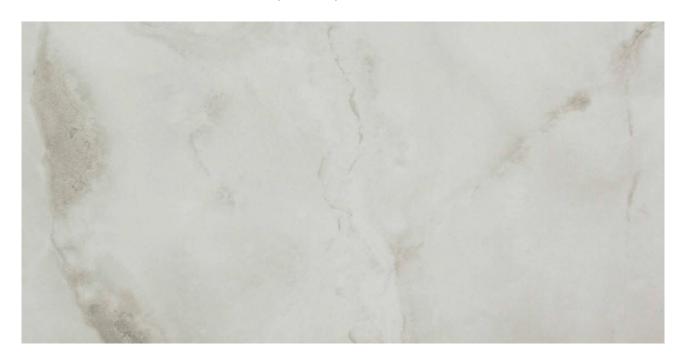

## PRODUCT SORRENTO ONYX HONED 12X24

Tile | 12"x24" | Glazed Porcelain

## **TECHNICAL DATA**

CODE: QULX-SO-2H

NAME: Sorrento Onyx Honed 12X24

SIZE: 12"x24" SERIES: Luxury FINISH: Matt LOOK: Marble Look

FAMILY: Tile

FROST RESISTANCE: Yes

PEI: 4

RECTIFIED: Yes