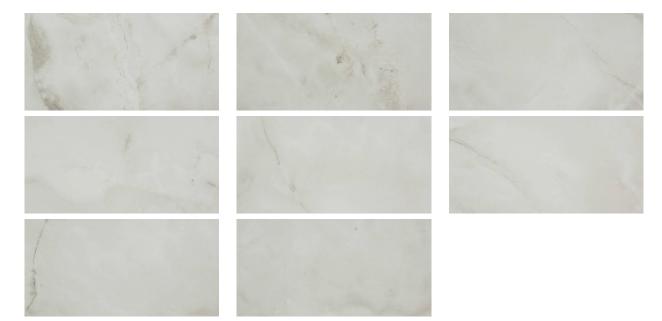

## PRODUCT SORRENTO ONYX HONED 12X24

Tile | 12"x24" | Glazed Porcelain





## **GRAPHIC VARIETY**





## **TECHNICAL DATA**

CODE: QULX-SO-2H

NAME: Sorrento Onyx Honed 12X24

SIZE: 12"x24" SERIES: Luxury FINISH: Matt LOOK: Marble Look

FAMILY: Tile

FROST RESISTANCE: Yes

PEI: 4

RECTIFIED: Yes

STYLE: Contemporary

SUITABLE FOR: Indoor,Shower TYPOLOGY: Glazed Porcelain TYPE OF PIECE: Field Tile USE: Floor and Wall



## **PACKING**

|         | BOX          |     |      | PALLET |       |      |    |
|---------|--------------|-----|------|--------|-------|------|----|
| Size    | Product type | pcs | sqft | lb     | boxes | sqft | lb |
| 12"x24" | Field Tile   | 8   | 15.5 |        | 32    | 496  |    |

**WARNING** The information contained in this packing list is for guidance only, the contents of the packing may vary. Please consult our sales representatives for an exact list.