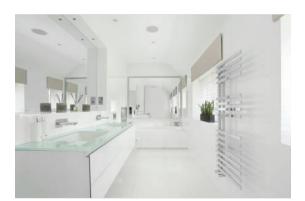

## PRODUCT MATTE LISBON 24X24

Tile | 24"x24" | Porcelain





## **ROOM SCENES**





## **TECHNICAL DATA**

CODE: QUHI-LI-3M

NAME: Matte Lisbon 24X24

SIZE: 24"x24" SERIES: High Rise FINISH: Matt LOOK: Mono-color FAMILY: Tile

FROST RESISTANCE: Yes

PEI: 4

RECTIFIED: Yes SHADE VARIATION: V1 STYLE: Contemporary SUITABLE FOR: Indoor TYPOLOGY: Porcelain TYPE OF PIECE: Field Tile USE: Floor and Wall



## **PACKING**

|         |              | BOX |      |       | PALLET |      |      |
|---------|--------------|-----|------|-------|--------|------|------|
| Size    | Product type | pcs | sqft | lb    | boxes  | sqft | lb   |
| 24"x24" | Field Tile   | 4   | 15.5 | 67.02 | 28     | 434  | 1877 |

**WARNING** The information contained in this packing list is for guidance only, the contents of the packing may vary. Please consult our sales representatives for an exact lis