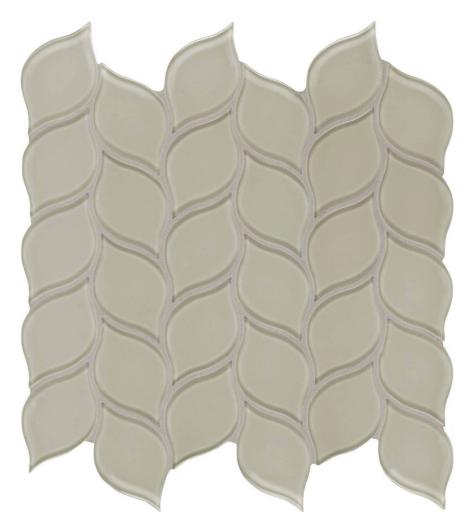

## PRODUCT EARTH PETAL MOSAIC

Tile | 12"x12" |

## **TECHNICAL DATA**

CODE: AC35-133

NAME: Earth Petal Mosaic

SIZE: 12"x12"

SERIES: Bliss Element

FINISH: Gloss LOOK: Glass FAMILY: Tile

MOSAIC TYPE: Mesh-Mounted

STYLE: Classic