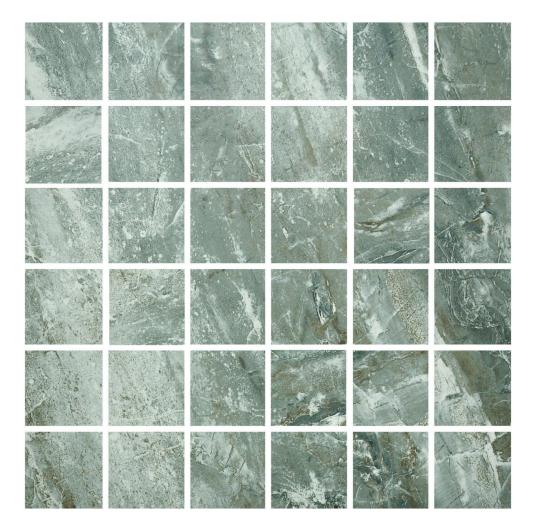

## PRODUCT PARANA 2X2 MOSAIC

Tile | 12"x12" | Porcelain

## **TECHNICAL DATA**

CODE: QURI-PA-2X2 NAME: Parana 2X2 Mosaic SIZE: 12"x12" SERIES: River Series FINISH: Matt LOOK: Marble Look FAMILY: Tile FROST RESISTANCE: Yes MOSAIC TYPE: 2"x2" STYLE: Classic SUITABLE FOR: Backsplash TYPOLOGY: Porcelain TYPE OF PIECE: Mosaic USE: Floor and Wall