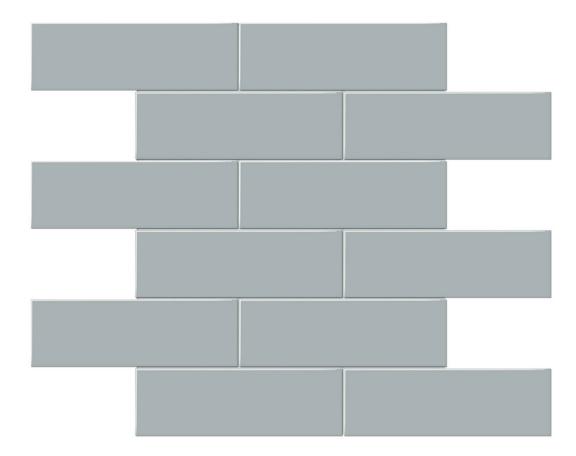

## PRODUCT 2X6 CLOUD BLUE GLOSSY BRICK MOSAIC

Tile | 11.65"x11.73" | Porcelain

## **TECHNICAL DATA**

CODE: QUTR-CL-M12G

NAME: 2x6 Cloud Blue Glossy Brick Mosaic

SIZE: 11.65"x11.73" SERIES: Traditions FINISH: Gloss LOOK: Mono-color FAMILY: Tile

FROST RESISTANCE: Yes MOSAIC TYPE: 2"x6"

STYLE: Classic

SUITABLE FOR: Backsplash,Indoor

TYPOLOGY: Porcelain TYPE OF PIECE: Mosaic USE: Floor and Wall

**NOTES:** Number Of Rows Per Sheet = 6