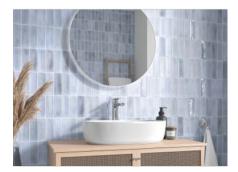

# PRODUCT ARUBA LAVENDER GLOSS 2X6

Tile | 2"x6" | Porcelain



### **GRAPHIC VARIETY**





#### **ROOM SCENES**





## **TECHNICAL DATA**

CODE: QUAU-LA-1G NAME: Aruba Lavender Gloss 2x6 SIZE: 2"x6" SERIES: Aruba FINISH: Gloss LOOK: Subway Tile FAMILY: Tile FROST RESISTANCE: Yes PEI: 4 STYLE: Contemporary SUITABLE FOR: Indoor, Outdoor, Pool, Backsplash, Shower TYPOLOGY: Porcelain TYPE OF PIECE: Field Tile USE: Floor and Wall



#### PACKING

|       | BOX          |     | BOX  | PALLET |       |      |    |
|-------|--------------|-----|------|--------|-------|------|----|
| Size  | Product type | pcs | sqft | lb     | boxes | sqft | lb |
| 2"x6" |              |     |      |        |       |      |    |

**WARNING** The information contained in this packing list is for guidance only, the contents of the packing may vary. Please consult our sales representatives for an exact list.