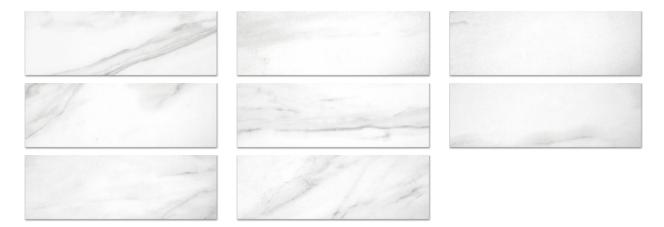

## PRODUCT POLISHED INFATUATION 4X12

Tile | 4"x12" | Porcelain





## **GRAPHIC VARIETY**





## **TECHNICAL DATA**

CODE: QUAD-IF-1PN

NAME: Polished Infatuation 4X12

SIZE: 4"x12" SERIES: Ardor FINISH: Polish LOOK: Marble Look FAMILY: Tile

FROST RESISTANCE: Yes

RECTIFIED: Yes

STYLE: Contemporary

SUITABLE FOR: Backsplash|Indoor

TYPOLOGY: Porcelain
TYPE OF PIECE: Field Tile
USE: Floor and Wall



## **PACKING**

|        |              | BOX |      |       | PALLET |        |         |
|--------|--------------|-----|------|-------|--------|--------|---------|
| Size   | Product type | pcs | sqft | lb    | boxes  | sqft   | lb      |
| 4"x12" | Field Tile   | 30  | 9.68 | 43.89 | 45     | 435.78 | 1975.05 |

**WARNING** The information contained in this packing list is for guidance only, the contents of the packing may vary. Please consult our sales representatives for an e