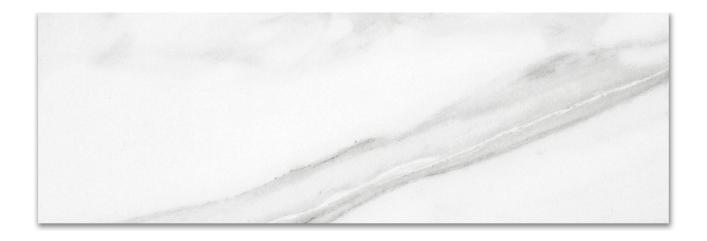

## PRODUCT POLISHED INFATUATION 4X12

Tile | 4"x12" | Porcelain

## **TECHNICAL DATA**

CODE: QUAD-IF-1PN

NAME: Polished Infatuation 4X12

SIZE: 4"x12" SERIES: Ardor FINISH: Polish LOOK: Marble Look FAMILY: Tile

FROST RESISTANCE: Yes

RECTIFIED: Yes

STYLE: Contemporary

SUITABLE FOR: Backsplash|Indoor