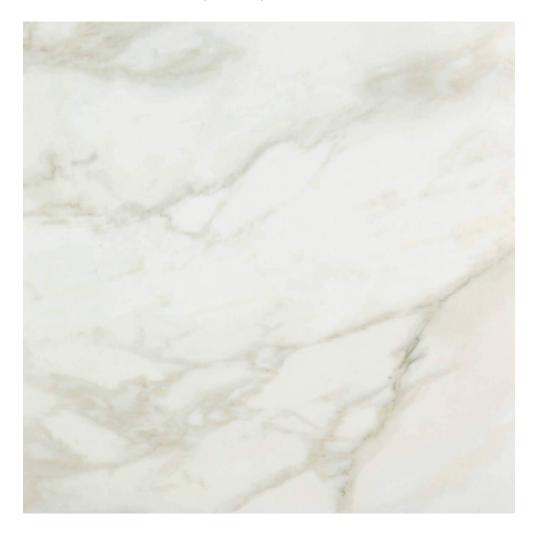

## PRODUCT AMALFI CALACATTA POLISHED 24X24

Tile | 24"x24" | Glazed Porcelain

## **TECHNICAL DATA**

CODE: QULX-AM-3P

NAME: Amalfi Calacatta Polished 24X24

SIZE: 24"x24" **SERIES:** Luxury FINISH: Polish LOOK: Marble Look FAMILY: Tile

FROST RESISTANCE: Yes

PEI: 4

**RECTIFIED:** Yes

STYLE: Contemporary