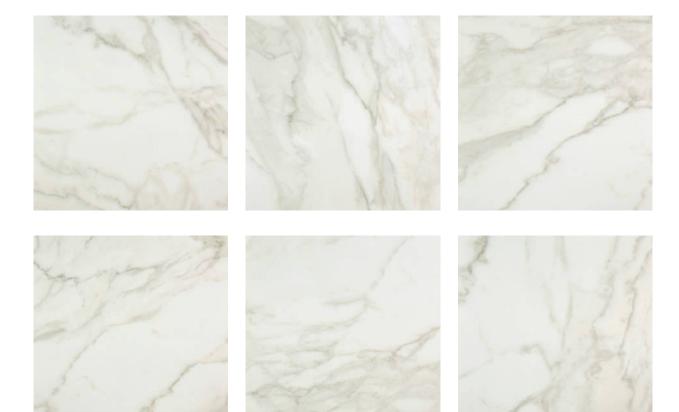

## PRODUCT AMALFI CALACATTA POLISHED 24X24

Tile | 24"x24" | Glazed Porcelain





## **GRAPHIC VARIETY**





## **TECHNICAL DATA**

CODE: QULX-AM-3P

NAME: Amalfi Calacatta Polished 24X24

SIZE: 24"x24" **SERIES:** Luxury FINISH: Polish LOOK: Marble Look FAMILY: Tile

FROST RESISTANCE: Yes

PEI: 4

**RECTIFIED:** Yes

STYLE: Contemporary

SUITABLE FOR: Indoor, Shower TYPOLOGY: Glazed Porcelain TYPE OF PIECE: Field Tile USE: Floor and Wall



## **PACKING**

|         | BOX          |     |      | PALLET |       |      |    |
|---------|--------------|-----|------|--------|-------|------|----|
| Size    | Product type | pcs | sqft | lb     | boxes | sqft | lb |
| 24"x24" | Field Tile   | 4   | 15.5 |        | 32    | 496  |    |

**WARNING** The information contained in this packing list is for guidance only, the contents of the packing may vary. Please consult our sales representatives for an