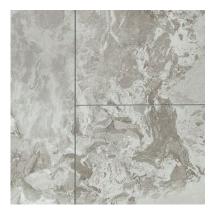

# PRODUCT SMOKY SKY SHOWER WALL KIT 32X60X78

Waterproof Wall and Floor Covering | 32"x60"x78" | SPC





## **GRAPHIC VARIETY**





## **ROOM SCENES**





#### **TECHNICAL DATA**

CODE: LC56115

NAME: Smoky Sky Shower Wall Kit 32x60x78

SIZE: 32"x60"x78" SERIES: Smoky Sky Plus

FINISH: Matte LOOK: Stone Look

CLICK SYSTEM: Lico Fast Click COMMERCIAL WARRANTY: 10 Year

EDGE: Beveled Edge

FAMILY: Waterproof Wall and Floor Covering

STYLE: Contemporary

SUITABLE FOR: Shower Indoor

TYPOLOGY: SPC TYPE OF PIECE: Kit

TYPOLOGY: Signature Plus Shower Wall

TOTAL THICKNESS: 5.0 mm

USE: Wall only

WEAR LAYER: UV Cured Lacquer



#### **PACKING**

|             |              | BOX |      |    | PALLET |      |    |
|-------------|--------------|-----|------|----|--------|------|----|
| Size        | Product type | pcs | sqft | lb | boxes  | sqft | lb |
| 32"x60"x78" |              |     | ·    |    |        |      |    |