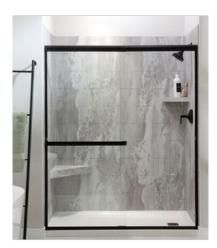

# PRODUCT SMOKY SKY SHOWER WALL KIT 32X60X78

Waterproof Wall and Floor Covering | 32"x60"x78" | SPC





## **GRAPHIC VARIETY**





## **ROOM SCENES**





#### **TECHNICAL DATA**

CODE: LC56115

NAME: Smoky Sky Shower Wall Kit 32x60x78

SIZE: 32"x60"x78" SERIES: Smoky Sky Plus

FINISH: Matte LOOK: Stone Look

CLICK SYSTEM: Lico Fast Click COMMERCIAL WARRANTY: 10 Year

EDGE: Beveled Edge

FAMILY: Waterproof Wall and Floor Covering

STYLE: Contemporary

SUITABLE FOR: Shower Indoor

TYPOLOGY: SPC TYPE OF PIECE: Kit

TYPOLOGY: Signature Plus Shower Wall

TOTAL THICKNESS: 5.0 mm

USE: Wall only

WEAR LAYER: UV Cured Lacquer



#### **PACKING**

|             |              | BOX |      |    | PALLET |      |    |
|-------------|--------------|-----|------|----|--------|------|----|
| Size        | Product type | pcs | sqft | lb | boxes  | sqft | lb |
| 32"x60"x78" |              |     | ·    |    |        |      |    |

**WARNING** The inform