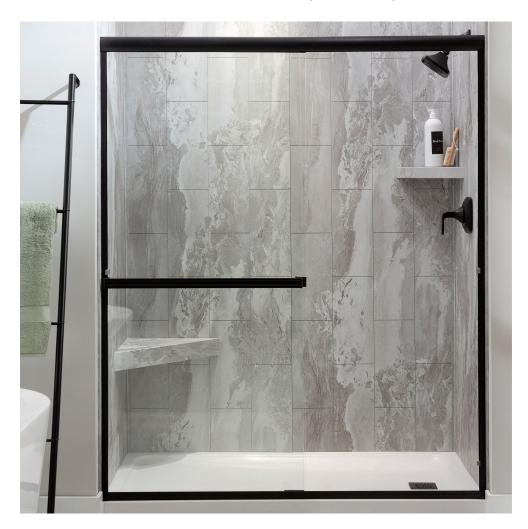

# PRODUCT SMOKY SKY SHOWER WALL KIT 32X60X78

Waterproof Wall and Floor Covering | 32"x60"x78" | SPC





## **GRAPHIC VARIETY**





## **ROOM SCENES**





#### **TECHNICAL DATA**

CODE: LC56115

NAME: Smoky Sky Shower Wall Kit 32x60x78

SIZE: 32"x60"x78" SERIES: Smoky Sky Plus

FINISH: Matte LOOK: Stone Look

CLICK SYSTEM: Lico Fast Click COMMERCIAL WARRANTY: 10 Year

EDGE: Beveled Edge

FAMILY: Waterproof Wall and Floor Covering

STYLE: Contemporary

SUITABLE FOR: Shower Indoor

TYPOLOGY: SPC TYPE OF PIECE: Kit

TYPOLOGY: Signature Plus Shower Wall

TOTAL THICKNESS: 5.0 mm

USE: Wall only

WEAR LAYER: UV Cured Lacquer



#### **PACKING**

|             |              | BOX |      |    | PALLET |      |    |
|-------------|--------------|-----|------|----|--------|------|----|
| Size        | Product type | pcs | sqft | lb | boxes  | sqft | lb |
| 32"x60"x78" |              |     | ·