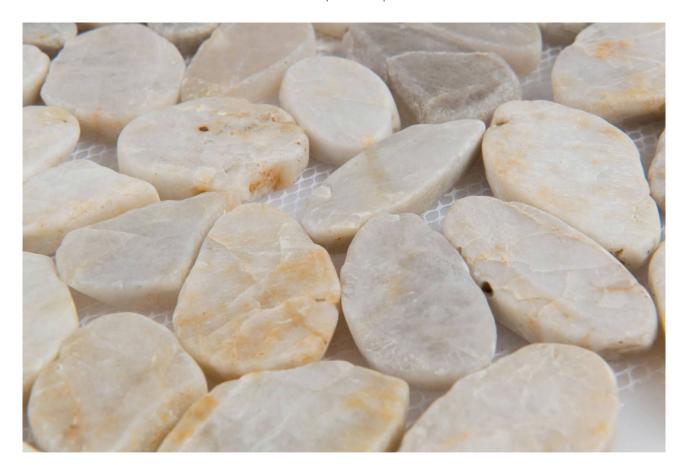

## PRODUCT 12X12 FLAT FIJI CREAM

Tile | 12"x12" |

## **TECHNICAL DATA**

CODE: AC76-355

NAME: 12X12 Flat Fiji Cream

SIZE: 12"x12"

SERIES: Zen Pebbles

FINISH: Matt

LOOK: Multi-Look Mosaics

FAMILY: Tile STYLE: Traditional

SUITABLE FOR: Backsplash,Indoor

TYPE OF PIECE: Mosaic USE: Floor and Wall