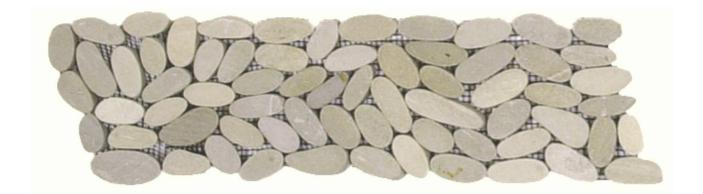

## PRODUCT BEIGE SLICED MATTE PEBBLE INTERLOCKING BORDER

Tile | 4"x12" | Natural Stone

## **TECHNICAL DATA**

CODE: RVCHAWG011B NAME: Beige Sliced Matte Pebble Interlocking Border SIZE: 4"x12" SERIES: Chelsea Collection FINISH: Matt LOOK: Multi-Look Mosaics FAMILY: Tile SUITABLE FOR: Backsplash|Indoor|Outdoor|Shower|Pool TYPOLOGY: Natural Stone TYPE OF PIECE: Trim USE: Floor and Wall