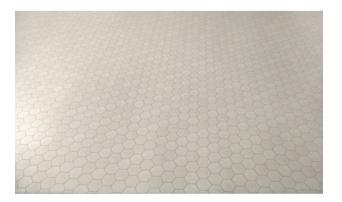

## PRODUCT ASHLAND 3\" HEXAGON CREAM MOSAIC



Tile | 12"x12" | Porcelain



## **ROOM SCENES**







## **TECHNICAL DATA**

CODE: QUAS-CR-3 NAME: Ashland 3" Hexagon Cream Mosaic SIZE: 12"x12" SERIES: Ashland FINISH: Matt LOOK: Concrete FAMILY: Tile FROST RESISTANCE: Yes MOSAIC TYPE: 3"x3" **PEI:** 4 **RECTIFIED: Yes** SHADE VARIATION: V2 STYLE: Contemporary SUITABLE FOR: Indoor|Shower|Backsplash|Outdoor **TYPOLOGY:** Porcelain TYPE OF PIECE: Mosaic USE: Floor and Wall



## PACKING

|         |              | BOX |      |    | PALLET |      |    |
|---------|--------------|-----|------|----|--------|------|----|
| Size    | Product type | pcs | sqft | lb | boxes  | sqft | lb |
| 12"x12" | Mosaic       | 9   |      |    |        |      |    |

**WARNING** The information contained in this packing list is for guidance only, the contents of the packing may vary. Please consult our sales