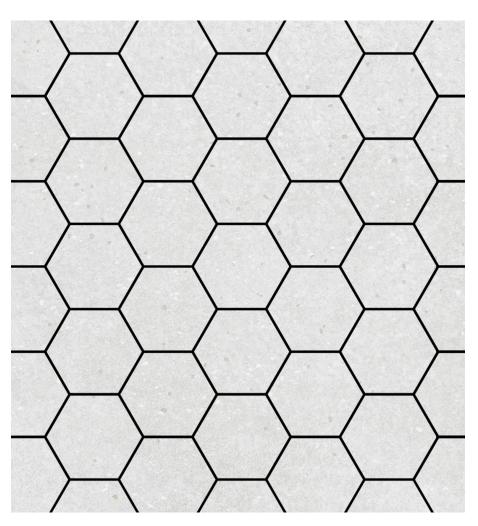

## PRODUCT ASHLAND 3\" HEXAGON CREAM MOSAIC

Tile | 12"x12" | Porcelain

## **TECHNICAL DATA**

CODE: QUAS-CR-3 NAME: Ashland 3" Hexagon Cream Mosaic SIZE: 12"x12" SERIES: Ashland FINISH: Matt LOOK: Concrete FAMILY: Tile FROST RESISTANCE: Yes MOSAIC TYPE: 3"x3" **PEI:** 4 **RECTIFIED: Yes** SHADE VARIATION: V2 STYLE: Contemporary SUITABLE FOR: Indoor|Shower|Backsplash|Outdoor **TYPOLOGY:** Porcelain TYPE OF PIECE: Mosaic USE: Floor and Wall