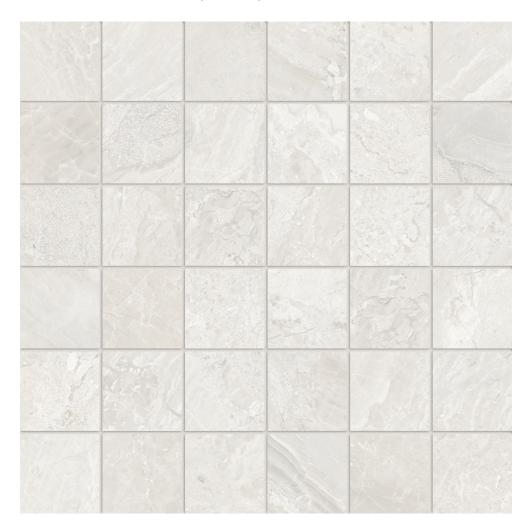

# PRODUCT FLORENCE 2X2 IVORY MATTE MOSAIC

Tile | 12"x12" | Glazed Porcelain

## **GRAPHIC VARIETY**