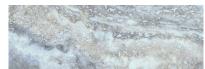

## PRODUCT AZZURRO 4X12

Tile | 4"x12" | Porcelain





## **GRAPHIC VARIETY**

















## **TECHNICAL DATA**

CODE: QUSI-AZ-F5 NAME: Azzurro 4X12

SIZE: 4"x12" SERIES: Siena FINISH: Matt LOOK: Marble Look FAMILY: Tile

FROST RESISTANCE: Yes

**PEI**: 4

STYLE: Contemporary

SUITABLE FOR: Backsplash,Indoor,Shower

TYPOLOGY: Porcelain
TYPE OF PIECE: Field Tile
USE: Floor and Wall



## **PACKING**

|        |              | BOX |      |    | PALLET |       |    |
|--------|--------------|-----|------|----|--------|-------|----|
| Size   | Product type | pcs | sqft | lb | boxes  | sqft  | lb |
| 4"x12" | Field Tile   | 24  | 7.1  |    | 96     | 681.6 |    |

**WARNING** The information contained in this packing list is for guidance only, the contents of the packing may vary. Please consult our sales representatives for an exact list.