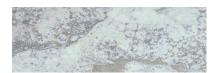

## PRODUCT AZZURRO 4X12

Tile | 4"x12" | Porcelain





## **GRAPHIC VARIETY**

















## **TECHNICAL DATA**

CODE: QUSI-AZ-F5 NAME: Azzurro 4X12

SIZE: 4"x12" SERIES: Siena FINISH: Matt LOOK: Marble Look FAMILY: Tile

FROST RESISTANCE: Yes

**PEI**: 4

STYLE: Contemporary

SUITABLE FOR: Backsplash,Indoor,Shower

TYPOLOGY: Porcelain
TYPE OF PIECE: Field Tile
USE: Floor and Wall



## **PACKING**

|        |              | BOX |      |    | PALLET |       |    |
|--------|--------------|-----|------|----|--------|-------|----|
| Size   | Product type | pcs | sqft | lb | boxes  | sqft  | lb |
| 4"x12" | Field Tile   | 24  | 7.1  |    | 96     | 681.6 |    |

**WARNING** The information contained in this packing list is for guidance only, the contents of the packing may vary. Please consult our sales representatives for an exact list.