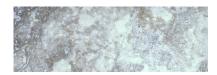

## PRODUCT AZZURRO 4X12

Tile | 4"x12" | Porcelain





## **GRAPHIC VARIETY**

















## **TECHNICAL DATA**

CODE: QUSI-AZ-F5 NAME: Azzurro 4X12

SIZE: 4"x12" SERIES: Siena FINISH: Matt LOOK: Marble Look FAMILY: Tile

FROST RESISTANCE: Yes

**PEI**: 4

STYLE: Contemporary

SUITABLE FOR: Backsplash,Indoor,Shower

TYPOLOGY: Porcelain
TYPE OF PIECE: Field Tile
USE: Floor and Wall



## **PACKING**

|        |              | BOX |      |    | PALLET |       |    |
|--------|--------------|-----|------|----|--------|-------|----|
| Size   | Product type | pcs | sqft | lb | boxes  | sqft  | lb |
| 4"x12" | Field Tile   | 24  | 7.1  |    | 96     | 681.6 |    |

**WARNING** The information contained in this packing list is for guidance only, the contents of the packing may vary. Please consult our sales representatives for an exact list.