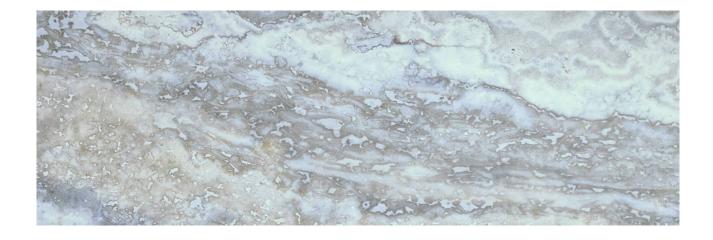

## PRODUCT AZZURRO 4X12

Tile | 4"x12" | Porcelain





## **GRAPHIC VARIETY**

















## **TECHNICAL DATA**

CODE: QUSI-AZ-F5 NAME: Azzurro 4X12

SIZE: 4"x12" SERIES: Siena FINISH: Matt LOOK: Marble Look FAMILY: Tile

FROST RESISTANCE: Yes

**PEI**: 4

STYLE: Contemporary

SUITABLE FOR: Backsplash,Indoor,Shower

TYPOLOGY: Porcelain
TYPE OF PIECE: Field Tile
USE: Floor and Wall



## **PACKING**

|        |              | BOX |      |    | PALLET |       |    |
|--------|--------------|-----|------|----|--------|-------|----|
| Size   | Product type | pcs | sqft | lb | boxes  | sqft  | lb |
| 4"x12" | Field Tile   | 24  | 7.1  |    | 96     | 681.6 |    |

**WARNING** The information contained in this packing list is for guidance only, the contents of the packing may vary. Please consult our sales representatives for an exact list.