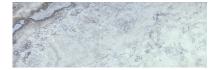

## PRODUCT AZZURRO 4X12

Tile | 4"x12" | Porcelain

## **TECHNICAL DATA**

CODE: QUSI-AZ-F5 NAME: Azzurro 4X12

SIZE: 4"x12" SERIES: Siena FINISH: Matt LOOK: Marble Look FAMILY: Tile

FROST RESISTANCE: Yes

**PEI**: 4

STYLE: Contemporary

SUITABLE FOR: Backsplash,Indoor,Shower