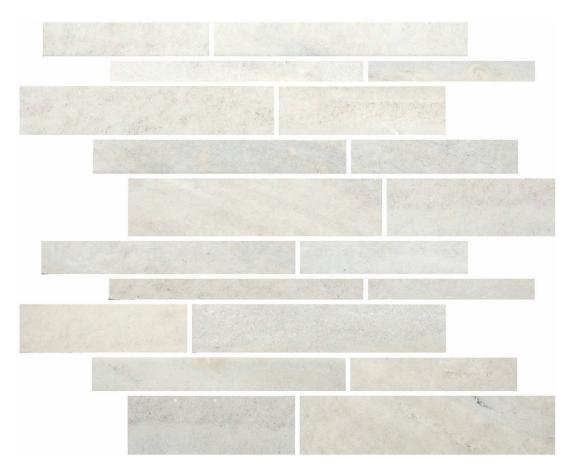

## PRODUCT ICE RANDOM MOSAIC

Tile | 12"x15" | Porcelain

## **TECHNICAL DATA**

CODE: AC69-200 NAME: Ice Random Mosaic SIZE: 12"x15" SERIES: Evolution FINISH: Matt LOOK: Marble Look FAMILY: Tile FROST RESISTANCE: Yes MOSAIC TYPE: Mesh-Mounted **PEI:** 4 STYLE: Contemporary SUITABLE FOR: Indoor, Shower TYPOLOGY: Porcelain TYPE OF PIECE: Mosaic USE: Floor and Wall NOTES: Number Of Rows Per Sheet = 10