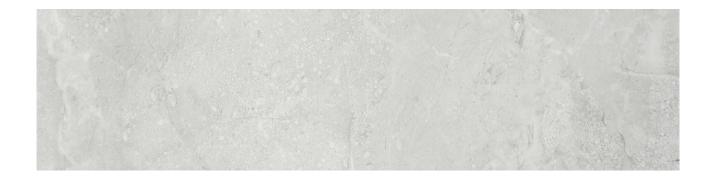

## PRODUCT GRIGIO 3X12 BULLNOSE

Tile | 3"x12" | Porcelain

## **TECHNICAL DATA**

CODE: QUFN-GR-SB

NAME: Grigio 3X12 Bullnose

SIZE: 3"x12"

**SERIES**: Fundamentals

FINISH: Matt LOOK: Concrete FAMILY: Tile

FROST RESISTANCE: Yes

STYLE: Classic