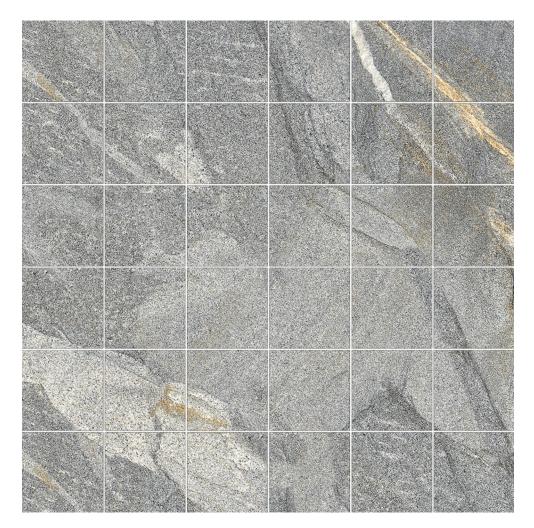

## PRODUCT CAPRI GREY 2X2 MOSAIC

Tile | 3"x3" | Porcelain

## **TECHNICAL DATA**

CODE: QUCJ-GR-M NAME: Capri Grey 2X2 Mosaic SIZE: 3"x3" SERIES: Capri FINISH: Natural LOOK: Stone Look FAMILY: Tile FROST RESISTANCE: Yes MOSAIC TYPE: 2"X2" **PEI:** 4 **RECTIFIED: Yes** SHADE VARIATION: V4 STYLE: Contemporary SUITABLE FOR: Indoor, Outdoor TYPOLOGY: Porcelain THICKNESS: 7 mm TYPE OF PIECE: Mosaic USE: Floor and Wall