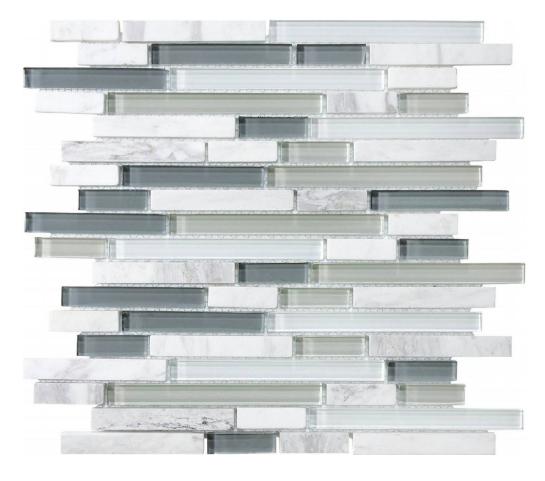

## PRODUCT LINEAR ICELAND MOSAIC

Tile  $\mid$  12"x14"  $\mid$  Mixed Materials

## **TECHNICAL DATA**

CODE: AC35-016

NAME: Linear Iceland Mosaic

SIZE: 12"x14" SERIES: Bliss FINISH: Matt

LOOK: Multi-Look Mosaics

FAMILY: Tile

SUITABLE FOR: Backsplash,Indoor TYPOLOGY: Mixed Materials TYPE OF PIECE: Mosaic