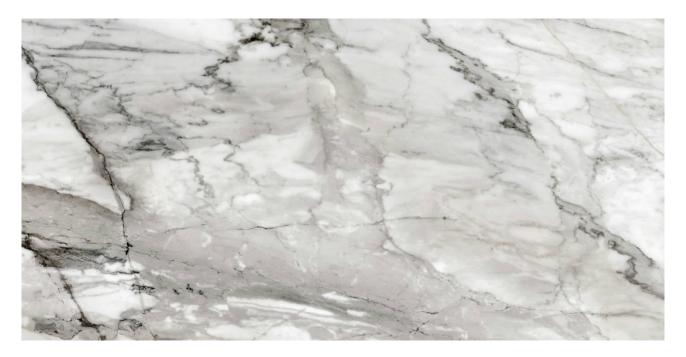

## PRODUCT 24X48 POLISHED ALLURE BLUE

Tile | 24"x48" | Porcelain

## **GRAPHIC VARIETY**

## **TECHNICAL DATA**

CODE: QUMY-AL-2P

NAME: 24X48 Polished Allure Blue

SIZE: 24"x48" SERIES: Mystique FINISH: Polished LOOK: Marble Look FAMILY: Tile

FROST RESISTANCE: Yes

PEI: 4

RECTIFIED: Yes SHADE VARIATION: V4 STYLE: Contemporary