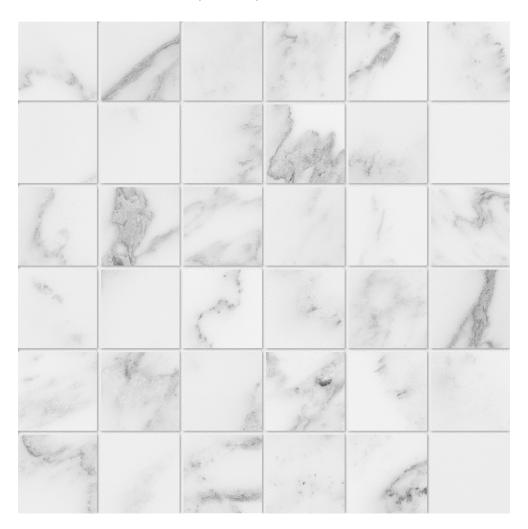

## PRODUCT FLORENCE 2X2 BIANCO MATTE MOSAIC

Tile | 12"x12" | Glazed Porcelain

## **GRAPHIC VARIETY**