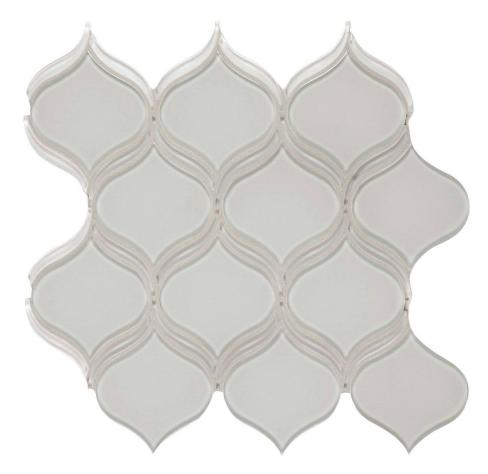

## PRODUCT MIST ARABESQUE MOSAIC

Tile | 11"x12" |

## **TECHNICAL DATA**

CODE: AC35-139

NAME: Mist Arabesque Mosaic

SIZE: 11"x12"

**SERIES:** Bliss Element

FINISH: Gloss LOOK: Glass FAMILY: Tile

MOSAIC TYPE: Mesh-Mounted

STYLE: Classic

SUITABLE FOR: Backsplash,Indoor

TYPE OF PIECE: Mosaic

USE: Wall only