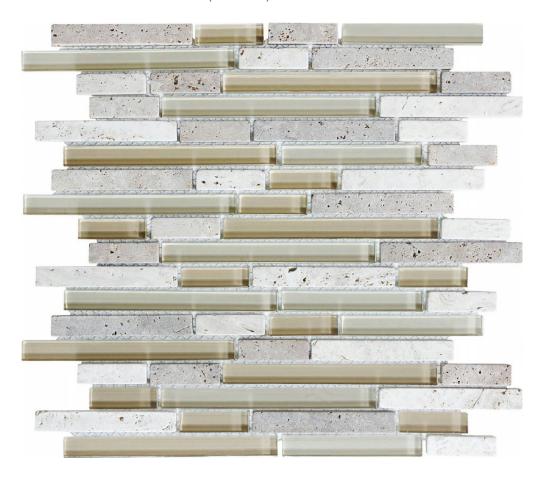

## PRODUCT LINEAR CREME BRULEE MOSAIC

Tile | 12"x14" | Mixed Materials

## **TECHNICAL DATA**

CODE: AC35-014

NAME: Linear Creme Brulee Mosaic

SIZE: 12"x14" SERIES: Bliss FINISH: Matt

LOOK: Multi-Look Mosaics

FAMILY: Tile

SUITABLE FOR: Backsplash,Indoor TYPOLOGY: Mixed Materials TYPE OF PIECE: Mosaic

USE: Wall only

NOTES: Number Of Rows Per Sheet = 18