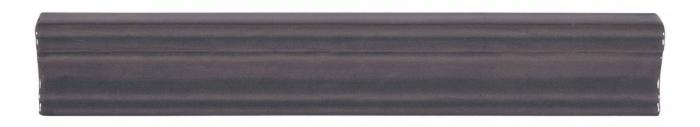

## PRODUCT 2X12 SMOKE CHAIR RAIL

Tile | 2"x12" | Ceramic

## **TECHNICAL DATA**

CODE: PGPO-SM-WM1

NAME: 2X12 Smoke Chair Rail

SIZE: 2"x12" SERIES: Poitiers FINISH: Gloss LOOK: Subway Tile FAMILY: Tile STYLE: Traditional

SUITABLE FOR: Backsplash|Shower|Indoor

TYPOLOGY: Ceramic TYPE OF PIECE: Trim USE: Wall only