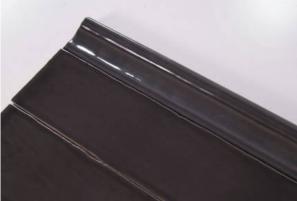

## PRODUCT 2X12 SMOKE CHAIR RAIL

Tile | 2"x12" | Ceramic

## **TECHNICAL DATA**

CODE: PGPO-SM-WM1

NAME: 2X12 Smoke Chair Rail

SIZE: 2"x12" SERIES: Poitiers FINISH: Gloss LOOK: Subway Tile FAMILY: Tile STYLE: Traditional

SUITABLE FOR: Backsplash|Shower|Indoor

TYPOLOGY: Ceramic TYPE OF PIECE: Trim USE: Wall only