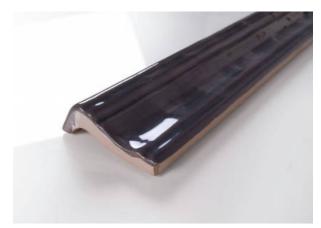

## PRODUCT 2X12 SMOKE CHAIR RAIL

Tile | 2"x12" | Ceramic

## **TECHNICAL DATA**

CODE: PGPO-SM-WM1

NAME: 2X12 Smoke Chair Rail

SIZE: 2"x12" SERIES: Poitiers FINISH: Gloss LOOK: Subway Tile FAMILY: Tile STYLE: Traditional

SUITABLE FOR: Backsplash|Shower|Indoor

TYPOLOGY: Ceramic TYPE OF PIECE: Trim USE: Wall only