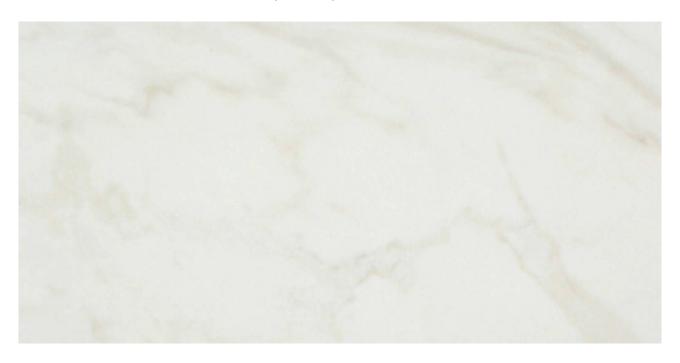

## PRODUCT AMALFI CALACATTA POLISHED 12X24

Tile | 12"x24" | Glazed Porcelain

## **GRAPHIC VARIETY**