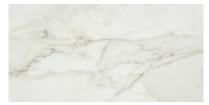

## PRODUCT AMALFI CALACATTA POLISHED 12X24

Tile | 12"x24" | Glazed Porcelain

## **GRAPHIC VARIETY**