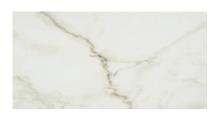

## PRODUCT AMALFI CALACATTA POLISHED 12X24

Tile | 12"x24" | Glazed Porcelain

## **GRAPHIC VARIETY**