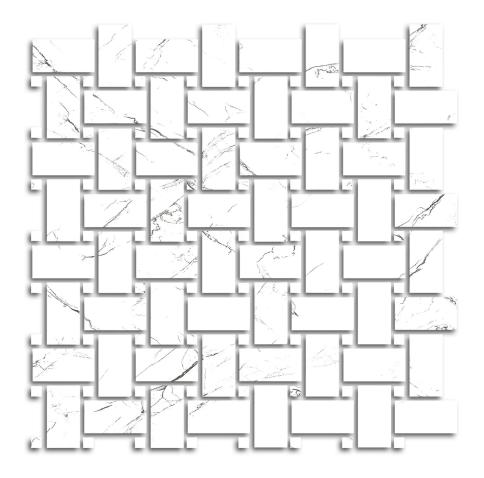

## PRODUCT TREASURE ICE WHITE MARBLE POLISHED BASKETWEAVE MOSAIC

Tile | 12"x12" | Porcelain

## **TECHNICAL DATA**

CODE: QUTS-IC-M3

NAME: Treasure Ice White Marble Polished Basketweave Mosaic

SIZE: 12"x12" SERIES: Treasure FINISH: Polish LOOK: Marble Look FAMILY: Tile

MOSAIC TYPE: Mesh-Mounted SHADE VARIATION: V3 STYLE: Contemporary