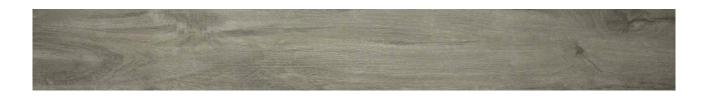

## PRODUCT 3X24 CYPRESS GREY BULLNOSE

Tile | 3"x24" | Porcelain

## **TECHNICAL DATA**

CODE: QUCA-CY-SB NAME: 3X24 Cypress Grey Bullnose SIZE: 3"x24" SERIES: Cabin FINISH: Matt LOOK: Wood Look FAMILY: Tile STYLE: Contemporary SUITABLE FOR: Indoor TYPOLOGY: Porcelain TYPE OF PIECE: Bullnose USE: Floor and Wall