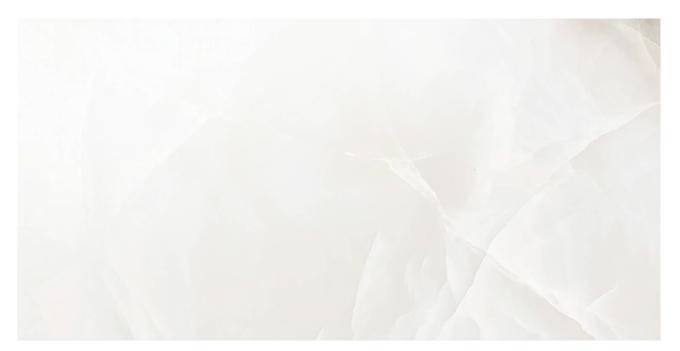

## PRODUCT RENDEZVOUS WHITE MATTE 12X24

Tile | 12"x24" | Porcelain

## **TECHNICAL DATA**

CODE: QURO-RE-1M NAME: Rendezvous White Matte 12x24 SIZE: 12"x24" SERIES: Romance FINISH: Matt LOOK: Marble Look FAMILY: Tile FROST RESISTANCE: Yes PEI: 4 RECTIFIED: Yes STYLE: Contemporary SUITABLE FOR: Indoor TYPOLOGY: Porcelain TYPE OF PIECE: Field Tile USE: Floor and Wall