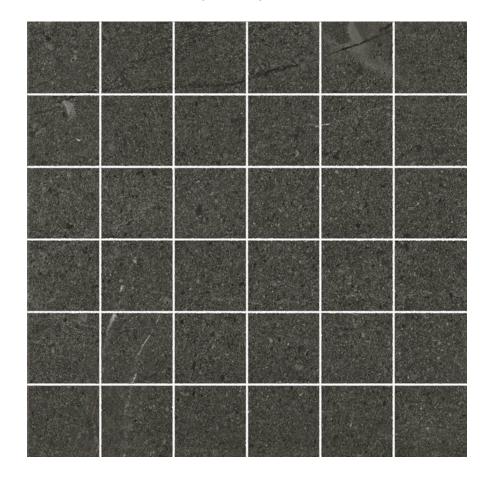

# PRODUCT ROCK DARK 2X2 MOSAIC

Tile | 12"x12" | Porcelain

## **GRAPHIC VARIETY**

### **TECHNICAL DATA**

CODE: QURH-RO-M

NAME: Rock Dark 2x2 Mosaic

SIZE: 12"x12" SERIES: Rhythm FINISH: Matt LOOK: Marble Look FAMILY: Tile

FROST RESISTANCE: Yes MOSAIC TYPE: 2"x2"

PEI: 4

STYLE: Contemporary