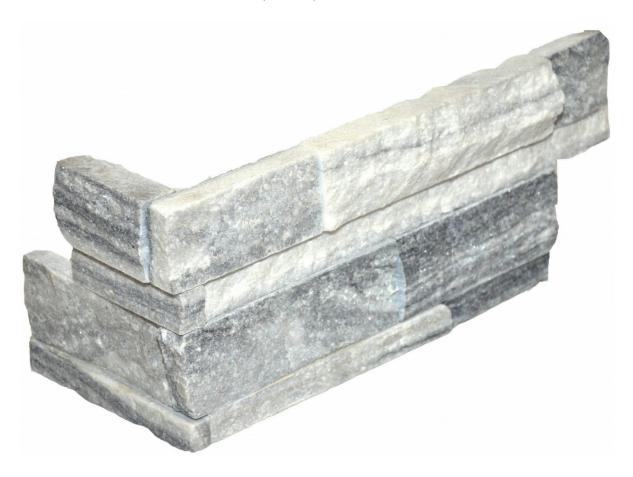

## PRODUCT NORDIC CRYSTAL 6X18 ASSEMBLED CORNER

Tile | 6"x18" | Natural Stone

## **TECHNICAL DATA**

CODE: AC76-380 NAME: Nordic Crystal 6X18 Assembled Corner SIZE: 6"x18" SERIES: Ledgerstone FINISH: Natural LOOK: Stone Look FAMILY: Tile FROST RESISTANCE: Yes STYLE: Traditional SUITABLE FOR: Backsplash|Indoor TYPOLOGY: Natural Stone TYPE OF PIECE: Trim USE: Wall only NOTES: \*\*This Tile Has Beautiful Iridescent Qualities That Often Do Not Translate Properly In Photos. Please Ask Your Sales Representative For A Sample To Experience The True Beauty Of This Tile.\*\*