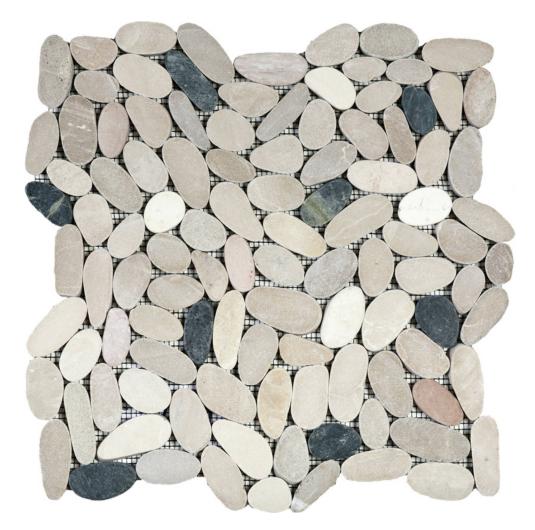

## PRODUCT WHITE/PINK/BEIGE/BLACK SLICED MATTE PEBBLE INTERLOCKING MOSAIC

Tile | 12"x12" | Natural Stone

## **TECHNICAL DATA**

CODE: RVCHAWG083 NAME: White/Pink/Beige/Black Sliced Matte Pebble Interlocking Mosaic SIZE: 12"x12" SERIES: Chelsea Collection FINISH: Matt LOOK: Multi-Look Mosaics FAMILY: Tile SUITABLE FOR: Backsplash,Indoor,Outdoor,Shower,Pool TYPOLOGY: Natural Stone TYPE OF PIECE: Mosaic USE: Floor and Wall