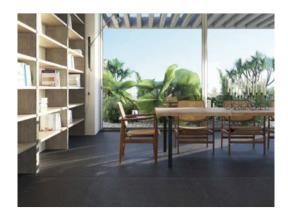

# PRODUCT MONTEREY BLACK 12X24

Tile | 12"x24" | Porcelain





## **GRAPHIC VARIETY**





## **ROOM SCENES**





#### **TECHNICAL DATA**

CODE: QUCF-MO-1N

NAME: Monterey Black 12X24

SIZE: 12"x24"

SERIES: California Slate

FINISH: Matt

LOOK: Slate Stone Look

FAMILY: Tile

FROST RESISTANCE: Yes

PEI: 4

STYLE: Contemporary SUITABLE FOR: Indoor TYPOLOGY: Porcelain TYPE OF PIECE: Field Tile USE: Floor and Wall



#### **PACKING**

|      |     |              | BOX |      |    | PALLET |      |    |
|------|-----|--------------|-----|------|----|--------|------|----|
| Siz  | е   | Product type | pcs | sqft | lb | boxes  | sqft | lb |
| 12"x | 24" | Field Tile   | 10  | 19.8 |    | 40     | 792  |    |

**WARNING** The information contained in this packing list is for guidance only, the contents of the packing may vary. Please consult our sales representatives for an exact list.