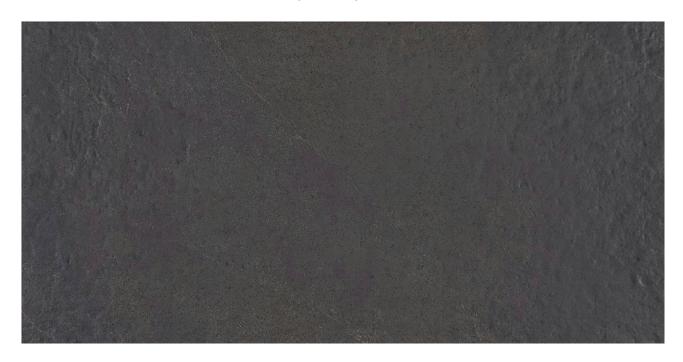

#### **TECHNICAL DATA**

CODE: QUCF-MO-1N

NAME: Monterey Black 12X24

SIZE: 12"x24"

SERIES: California Slate

FINISH: Matt

LOOK: Slate Stone Look

FAMILY: Tile