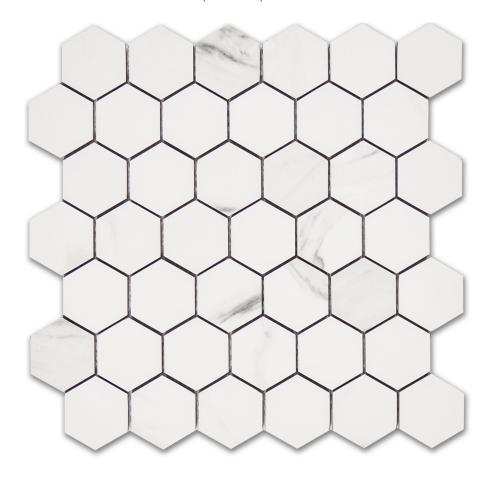

# PRODUCT TREASURE STATUARIO 2X2 POLISHED HEXAGON MOSAIC

Tile | 12"x13" | Porcelain

#### TREASURE STATUARIO 2X2 POLISHED HEXAGON MOSAIC