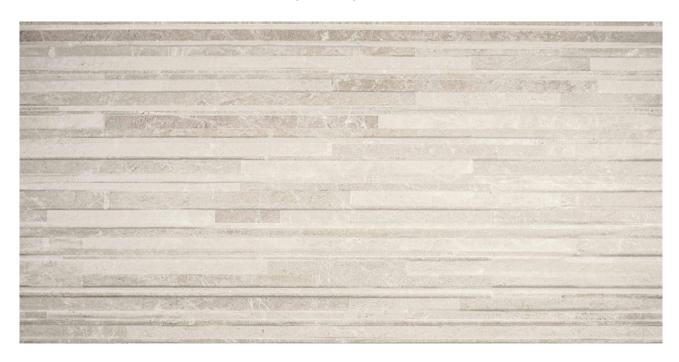

## PRODUCT SABBIA 12X24 MURRETTO

Tile | 12"x24" | Porcelain

## **GRAPHIC VARIETY**

## **TECHNICAL DATA**

CODE: QUSI-SA-F3

NAME: Sabbia 12X24 Murretto

SIZE: 12"x24" SERIES: Siena FINISH: Matt LOOK: Marble Look FAMILY: Tile

FROST RESISTANCE: Yes

**PEI**: 4

STYLE: Contemporary

SUITABLE FOR: Indoor, Shower