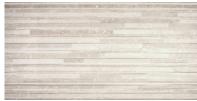

## PRODUCT SABBIA 12X24 MURRETTO

Tile | 12"x24" | Porcelain

## **GRAPHIC VARIETY**