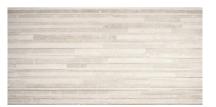

## PRODUCT SABBIA 12X24 MURRETTO

Tile | 12"x24" | Porcelain

## **GRAPHIC VARIETY**

## **TECHNICAL DATA**

CODE: QUSI-SA-F3

NAME: Sabbia 12X24 Murretto

SIZE: 12"x24" SERIES: Siena FINISH: Matt LOOK: Marble Look FAMILY: Tile

FROST RESISTANCE: Yes

**PEI**: 4

STYLE: Contemporary

SUITABLE FOR: Indoor, Shower