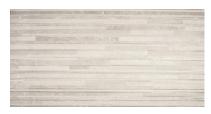

## PRODUCT SABBIA 12X24 MURRETTO

Tile | 12"x24" | Porcelain

## **GRAPHIC VARIETY**