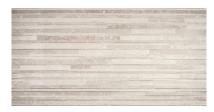

## PRODUCT SABBIA 12X24 MURRETTO

Tile | 12"x24" | Porcelain

## **GRAPHIC VARIETY**