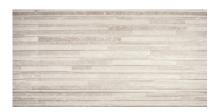

## PRODUCT SABBIA 12X24 MURRETTO

Tile | 12"x24" | Porcelain

## **GRAPHIC VARIETY**