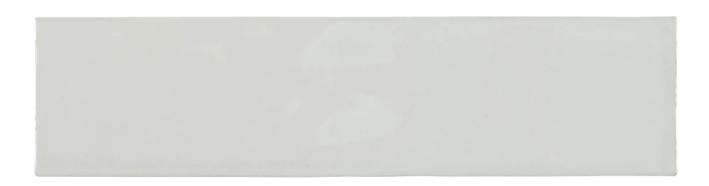

## PRODUCT 3X12W IVORY STONE GLOSSY

Tile | 3"x12" | Glazed Ceramic

## **TECHNICAL DATA**

CODE: QUCH-IS-2

NAME: 3x12W Ivory Stone Glossy

SIZE: 3"x12" SERIES: Chateau FINISH: Gloss LOOK: Hand-crafted FAMILY: Tile

STYLE: Contemporary

SUITABLE FOR: Backsplash,Indoor TYPOLOGY: Glazed Ceramic TYPE OF PIECE: Field Tile