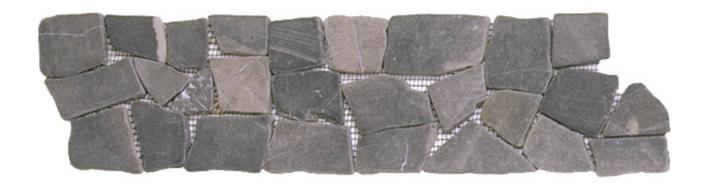

## PRODUCT GREY OPUS MOSAIC INTERLOCKING BORDER

Tile | 4"x12" | Natural Stone

## **TECHNICAL DATA**

CODE: RVCHAWM003B

NAME: Grey Opus Mosaic Interlocking Border

SIZE: 4"x12"

SERIES: Chelsea Collection LOOK: Multi-Look Mosaics

FAMILY: Tile

SUITABLE FOR: Backsplash,Indoor,Outdoor,Shower,Pool

TYPOLOGY: Natural Stone TYPE OF PIECE: Trim

USE: Wall only