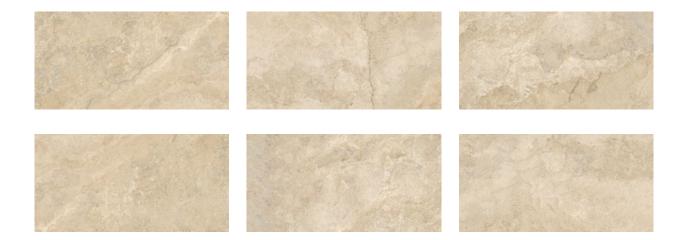

# PRODUCT PORTOFINO 24X48F BEIGE

Tile | 24"x48" | Porcelain





# **GRAPHIC VARIETY**





# **ROOM SCENES**





### **TECHNICAL DATA**

CODE: QUPT-BE-2

NAME: Portofino 24x48F Beige

SIZE: 24"x48" SERIES: Portofino FINISH: Natural LOOK: Stone Look FAMILY: Tile

FROST RESISTANCE: Yes

PEI: 4

**RECTIFIED:** Yes

SUITABLE FOR: Indoor, Shower

TYPOLOGY: Porcelain
TYPE OF PIECE: Field tile
USE: Floor and Wall



### **PACKING**

|         |              | BOX |      |    | PALLET |      |    |
|---------|--------------|-----|------|----|--------|------|----|
| Size    | Product type | pcs | sqft | lb | boxes  | sqft | lb |
| 24"x48" | Field tile   | 2   | 15.5 |    | 36     | 558  |    |

**WARNING** The information contained in this packing list is for guidance only, the contents of the packing may vary. Please consult our sales representatives for an exact list.