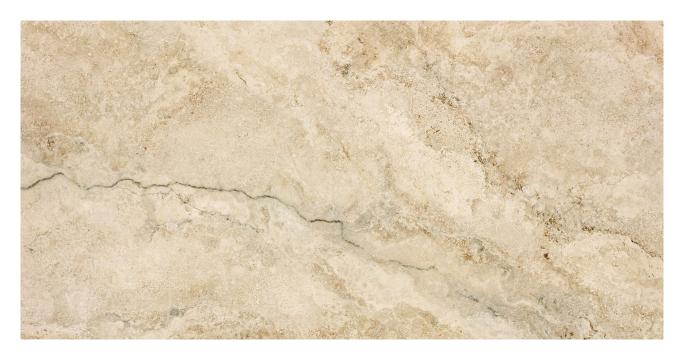

# PRODUCT PORTOFINO 24X48F BEIGE

Tile | 24"x48" | Porcelain

### **TECHNICAL DATA**

CODE: QUPT-BE-2

NAME: Portofino 24x48F Beige

SIZE: 24"x48" SERIES: Portofino FINISH: Natural LOOK: Stone Look FAMILY: Tile

FROST RESISTANCE: Yes

PEI: 4

**RECTIFIED:** Yes

SUITABLE FOR: Indoor, Shower