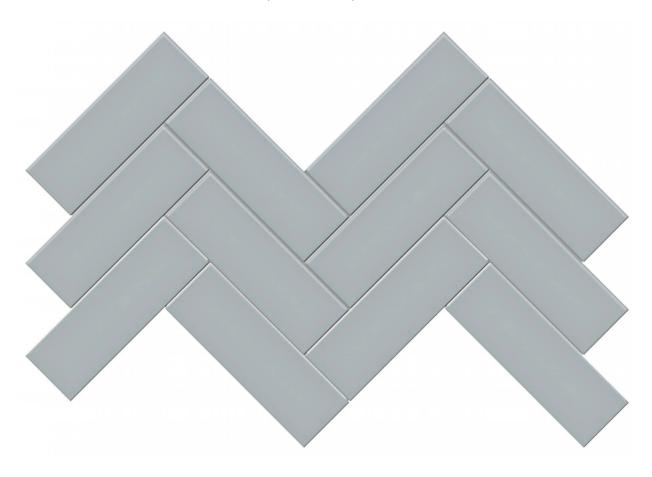

## PRODUCT 2X6 CLOUD BLUE GLOSSY HERRINGBONE MOSAIC

Tile | 8.23"x15.83" | Porcelain

## **TECHNICAL DATA**

CODE: QUTR-CL-M13G

NAME: 2x6 Cloud Blue Glossy Herringbone Mosaic

SIZE: 8.23"x15.83" SERIES: Traditions FINISH: Gloss LOOK: Mono-color FAMILY: Tile

FROST RESISTANCE: Yes MOSAIC TYPE: 2"x6"

STYLE: Classic

SUITABLE FOR: Backsplash,Indoor

TYPOLOGY: Porcelain TYPE OF PIECE: Mosaic USE: Floor and Wall